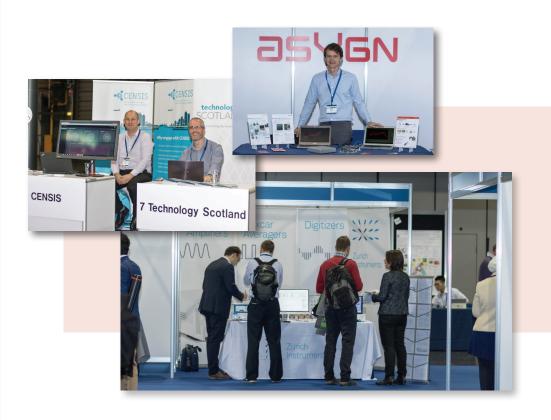

IEEE SENSORS 2022 is expected to bring approximately 900 sensor and sensor systems practitioners together to interact and network with colleagues, learn of the latest sensor technology innovations, and meet the vendors of sensors and sensor systems that supply products and solutions to technical needs. The exhibition will be closely integrated with the technical program through workshops and tutorials, plenary sessions, industrial panels, sensor and sensor systems demonstrations, industrial innovation sessions, and social activities for delegates and exhibitors alike.

#### Information for Exhibitors

The IEEE SENSORS 2022 exhibits program is closely integrated with the technical program. Coffee breaks take place in the Exhibits Hall, ensuring maximum exposure for exhibitors. Exhibitors and sponsors also have speaking opportunities before large audiences. Exhibitors' job opportunities will be advertised on the IEEE SENSORS 2022 website, reaching outstanding graduate students and all delegates who attend IEEE SENSORS 2022 thereby creating onsite interview opportunities.

#### Exhibits Run October 31st - November 2rd

Exhibiting at IEEE SENSORS 2022 is a cost-effective way for companies, large and small, to gain exposure in front of current and future world leaders in sensors and sensor systems.